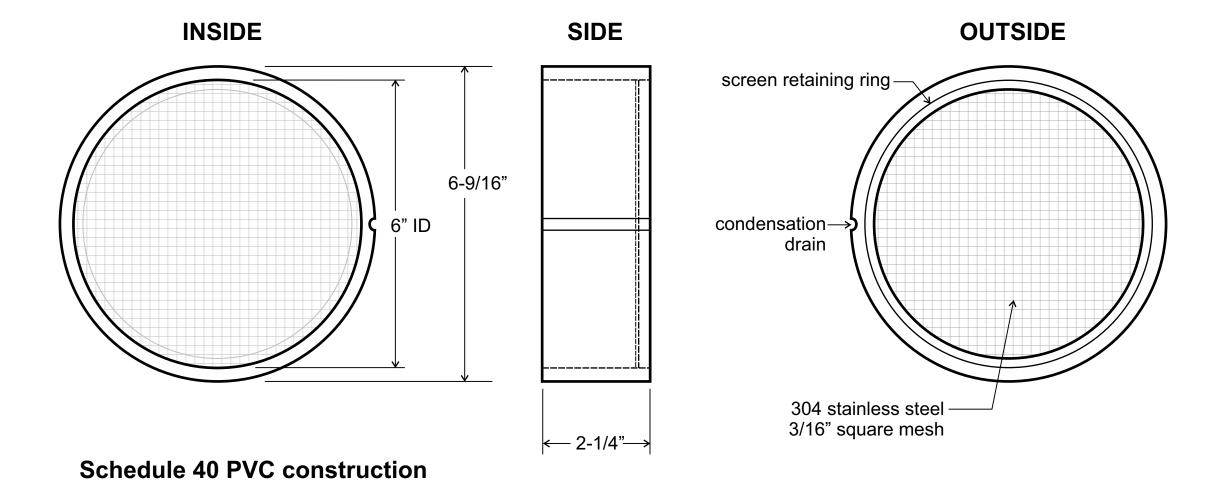

## **TVS6SS - PVC Termination Vent Screen**

Scale: 1/2" = 1" (half scale)

NOTE: Duplication, removal or unauthorized use of these drawings is strictly prohibited. These prints are the exclusive property of Nixalite® of America Inc. Nixalite® is a registered trademark of Nixalite® of America Inc. All rights are reserved. Copyright © - 2014-2017 Nixalite® of America Inc

| TITLE/DESCRIPTION: MYERS & SONS - TVS6SS PIPE TERMINATION SCREEN CAPS SCHEDULE 40 PVC |              |               |
|---------------------------------------------------------------------------------------|--------------|---------------|
| SCALE: HALF                                                                           | APPROVED BY: | DRAWN BY: GAW |
| DATE: 020818                                                                          |              |               |
| SPECS #TVS6SS PIPE TERMINATION SCREEN CAP                                             |              |               |